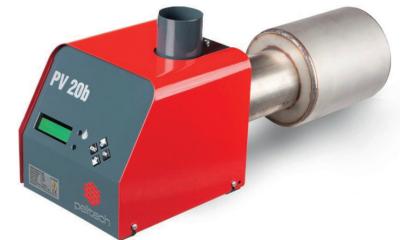

The **PV 20b** and **PV 30b** have pneumatic cleaning system, which significantly prolongs the work period between cleanings - instead of once a week, the burner needs cleaning only once every two months.

Burner models marked with "+" include a draught sensor for controlling flue gas fan.

PV 20b

PV 30b

cleaning

Pneumatic