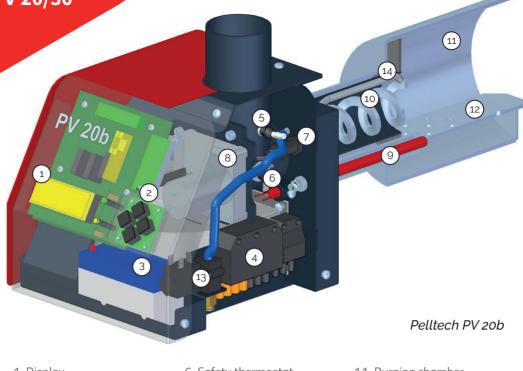

## Pelltech PV 20/30

- Display
  Control buttons
  Backup battery
  Mains supply
- 5. Fuel level sensors
- 6. Safety thermostat 7. Flame sensor
- 8. Feed screw motor
- 9. Igniter
- 10. Feeder spiral
- 11. Burning chamber
- 12. Grate
- 13. Solenoid valve for cleaning
- 14. Pneumatic cleaning tube